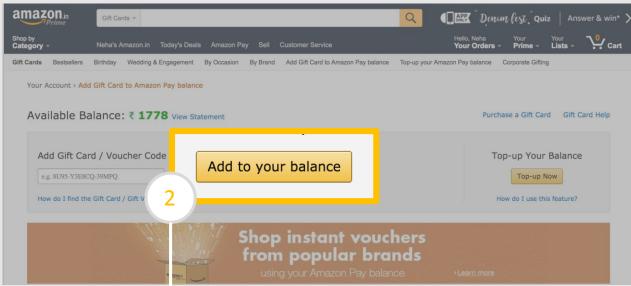

# How to use Amazon Gift Card? (PC)

www.amazon.in/amazonpay

Enter gift card alpha numeric code and click on add to your balance button