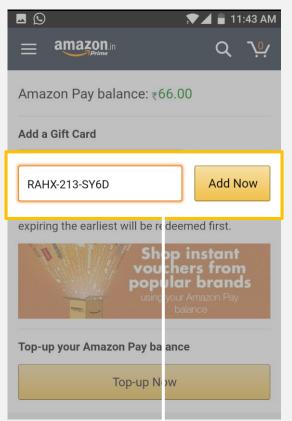

# How to add Amazon Gift Card? (mobile)

Enter gift card alpha numeric code and click on add to your balance button