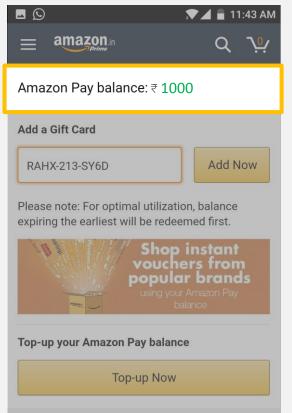

# How to add Amazon Gift Card? (mobile)

Enter gift card alpha numeric code and click on add to your balance button