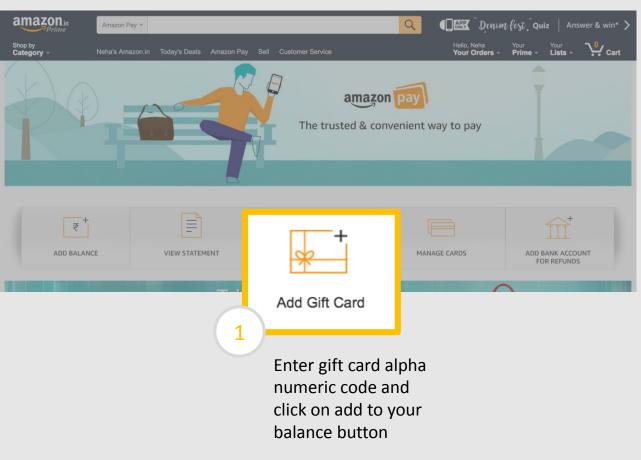

# How to add Amazon Gift Card? (mobile)

Enter gift card alpha numeric code and click on add to your balance button