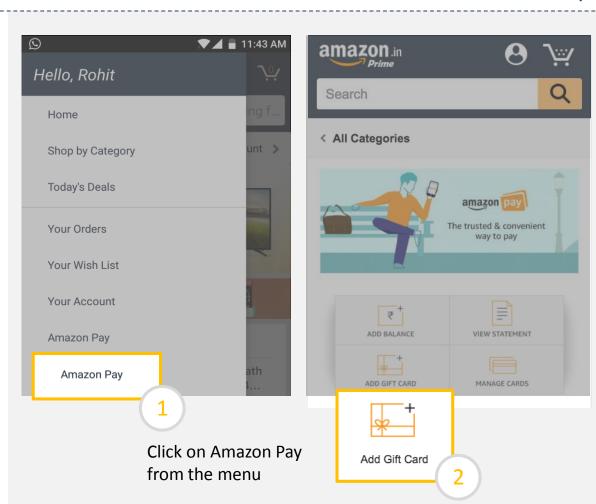

# How to add Amazon Gift Card? (mobile)

Enter gift card alpha numeric code and click on add to your balance button